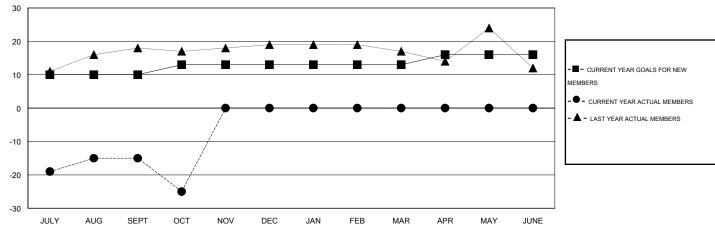

#### GOALS AND ACTUAL MEMBERS CUMULATIVE

| DROPPED CLUBS: 0  DROPPED MEMBERS |              | 12 CLUBS OF 58 ADDED 1 OR MORE NEW MEMBERS | GENDER DISTRIBU<br>MALE<br>FEMALE     | TION<br>854 (53.71%)<br>736 (46.29%) |                |
|-----------------------------------|--------------|--------------------------------------------|---------------------------------------|--------------------------------------|----------------|
| DECEASED  CLUB CANCELLED  OTHER   | 6<br>0<br>48 | CLICK HERE FOR HEALTH ASSESSMENT DATA      | FAMILY UNIT MEMBERS HEAD OF HOUSEHOLD |                                      | 39<br>19<br>20 |
| TOTAL                             | 54           |                                            | NON-HEAD OF HOUSEHOLD                 |                                      |                |